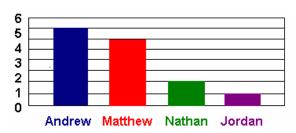

Andrew: 142 Nathan: 118 Matthew: 110 Jordan: 107

4 40 minute time segments

1 offensive campaign (4<sup>th</sup> segment) 1 defensive campaign (3<sup>rd</sup> segment)

Arrests of terrorist cells assaulting Sunfranc Building (3<sup>rd</sup> Time Segment)